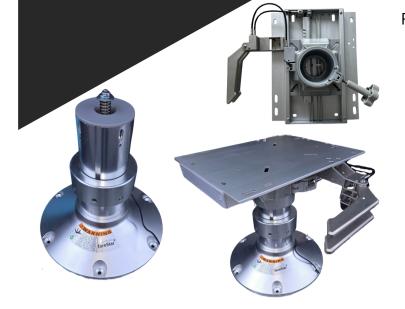

### **Electric** adjustable **Pedestals**

Electric adjustable height pedestal system uses a 2-7/8" or 3.4" post, 9" or 12" bases, designed for electric up / down.

**PN 195410-LASTWOS** PN 196501-LAWOS PN 198501-LAWOS

#### Swivel Slide

Locking & non-locking swivels, & slide/ swivels. Use machined bushings for reduced wobble. Slides provide 5" of smooth travel using center rail design.

**Post** 

Options mimic gas rise Heavy Duty and Off-shore sizes. Rated to 675 lbs. Continuous use at 300 lbs.+, H31 tested. Uses a stop limiter. No wobble Base

Offered in both thru-deck and above-deck options depending of hieght and travel required. Available in 9" and 12" bases.

**Options** 

Power required is 12V/24V, 5A for the reverse polarity actuator. Uses a double throw momentary switch (not included).