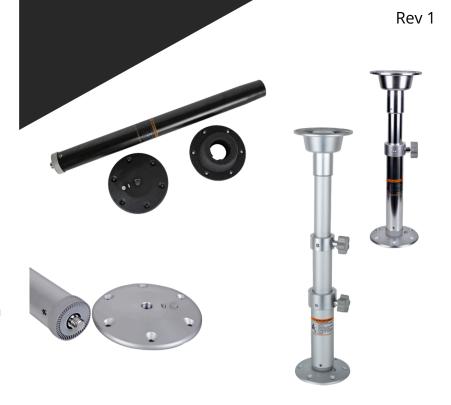

# **Threaded** Pin Table **Pedestals**

Threaded Pin table pedestal system uses a 2-3/8" post and a 3/4" pin, optional standard heights or adjustable. Sturdy & stable.

## Swivel Slide

Mounts provide wobble free operation and are easy to install. Options include clear anodized, powder coated gray, and powder coated gray with tension knob.

**Post** 

2 3/8" options include fixed height, gas adjustable and manual adjustable height, 2 or 3 stage.

Base

6" base, locking and nonlocking options. Comes in clear anodized, black anodized and black Krincle power coated finishes.

**Options** 

Variety of finish options, clear anodized, bright dip anodized, or black hard coat anodized.