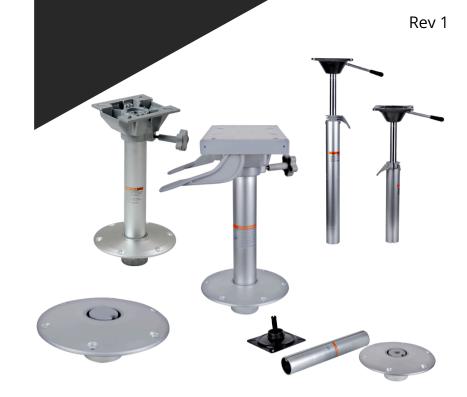

# POSI-POST

Posi-Post is a removeable pedestal system with a 2-3/8" post, designed to maximize performance and stability.

#### Swivel Slide

Made with deeper throat and thicker casting for more support.

# Post

Keyed, sized, 2-3/8" post eliminates rotation and is easy to installation. Available with latch, and adjustable options. 33% thicker walls than competition.

#### Bushing

Robust two-part machined bushing with center support that is held in with 4 screws. Provides tighter fit, no rust and won't become a trip hazard.

#### Base

Base- Contains almost 10% more aluminum vs other manufactures and uses more reinforcing ribs and thicker walls for superior strength.