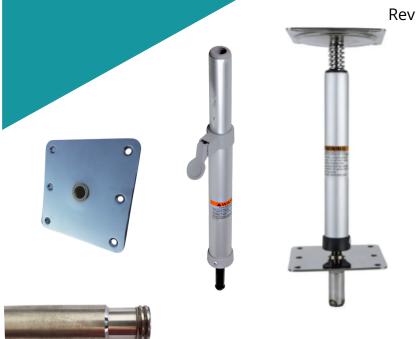

### **POSI-PIN**

Posi-Pin is a removeable pedestal system with a 3/4" pin, designed to maximize performance and stability.

#### Feature choices

**Post** 

Available in fixed heights and adjustable using anodized aluminum, bright dipped anodized aluminum or stainless-steel tubing.

Pin

Interrupted thread design allows post to swivel freely, no weight on threads, allows water to pass freely. Also available in non-threaded.

Bushing

Machined brass bushing eliminates common cracking issues. Also available in Nylon.

Base

Available sizes 4"x8", 7"x7", 6"x8". & 6"x12" (2 hole) in Ecoated. PC black crinkle and stainless material (polished or brushed).