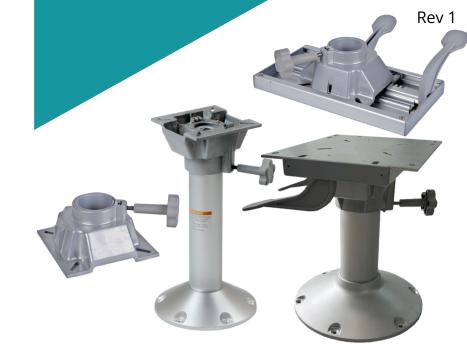

# **Fixed Height Pedestals**

Fixed height pedestal system uses a 2-7/8" or 3.4" post, 9" or 12" bases, designed for stability and quite operation.

### Swivel Slide

Locking & non-locking swivels, & slide/ swivels. Uses machined bushings for reduced wobble. Slides provide 5" of smooth travel using center rail design.

2-7/8" or 3.4" posts, optional heights. Thick-walled anodized aluminum, strength & corrosion between the post and base, resistant. Swivel stop available to eliminate potential contact between seat and engine controls.

#### Base

**Feature choices** 

Post is pressed in and flared, insuring 100% contact eliminating squeaks. Base sizes & styles including low profile 9", standard 9" and 12".

## Options

Available in a variety of finishes-clear anodized, bright dip anodized or black hard-coat anodized.