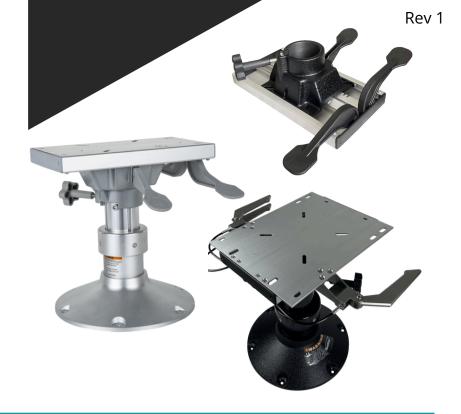

# **Adjustable** Height **Pedestals**

Adjustable height pedestal system uses a 2-3/8", 2-7/8" or 3.4" post, 9" or 12" bases, designed for stability and quite operation.

# Swivel Slide

Locking & non-locking swivels, & slide/ swivels. Use machined bushings for reduced wobble. Slides provide 5" of smooth travel using center rail design.

**Post** 

2-3/8", 2-7/8" & 3.4" posts, options, variety of adjustable heights. Select units with additional inner post supports to eliminate wobble.

Base

Post is pressed in and flared, insuring 100% contact between the post and base, eliminating squeaks. Available in 9" and 12" bases. **Options** 

Swivel stop available to avoid potential contact between seat and engine controls. Variety of finish options, clear anodized, bright dip anodized or black hard-coat anodized.