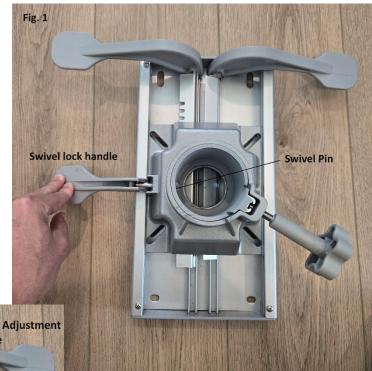

## Slide/Swivel to Air Adjust Pedestal installation:

- The swivel lever should be in a down position when placing the chair on the Air Pedestal.
  - This allows the Chair and Slide/Swivel to fully seat itself onto the pedestal.
  - Once the chair/swivel is fully seated on the air adjust pedestal move the Swivel lever back into the upright position.