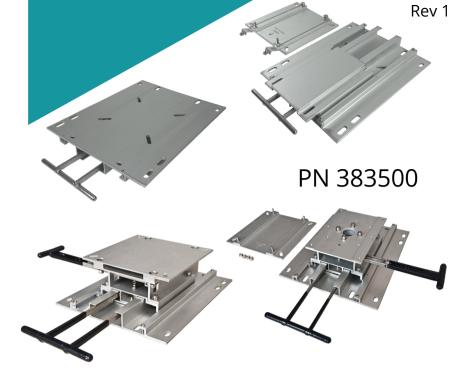

## Low-Profile Bench Slide **Pedestals**

Designed to be more sturdy and stable resulting in less wobble to handle wider / larger seats.

NEW PN 383520 LH or RH

## Feature choices

Mount

8" wide mounting Only 1-1/2" tall with plate for more stability.

**Post** 

6" of travel.

Base

Top mount for easy installation. **Options** 

New Low-Profile swivel slide available soon!