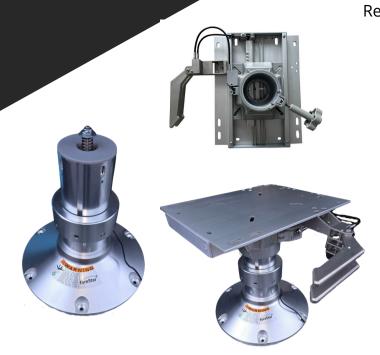

## **Electric** adjustable **Pedestals**

Electric adjustable height pedestal system uses a 2-7/8" or 3.4" post, 9" or 12" bases, designed for electric up / down.

## Swivel Slide

Locking & non-locking swivels, & slide/ swivels. Use machined bushings for reduced wobble. Slides provide 5" of smooth travel using center rail design.

#### **Post**

Options mimic gas rise Heavy Duty and Off-shore sizes. Rated to 675 lbs. Continuous use at 300 lbs.+, H31 tested. Uses a stop limiter. No wobble

#### Base

Offered in both thru-deck and above-deck options depending of hieght and travel required. Available in 9" and 12" bases.

# **Options**

Power required is 12V/24V, 5A for the reverse polarity actuator. Uses a double throw momentary switch (not included).