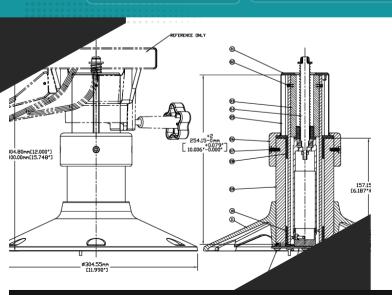

#### **Post**

Options mimic gas rise Heavy Duty and Off-shore sizes. Rated to 675 lbs. Continuous use at 300 lbs.+, H31 tested. Uses a stop limiter. No wobble

#### Base

Offered in both thru-deck and above-deck options depending of hieght and travel required. Available in 9" and 12" bases.

# **Options**

Power required is 12V/24V, 5A for the reverse polarity actuator. Uses a double throw momentary switch (not included).