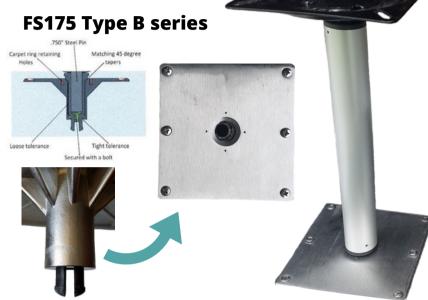

## FS238 Type "AP" series

Helping deliver the boating experience your brand deserves.

www.forestarindustries.com

Posi-Pro is a revolutionary removable pedestal system that is a complete departure from any other system on the market

- Available as a non-locking ABYC rated "B" or a locking ABYC rated "AP"
- 2 point contact design to provide positive wobble control while allowing effortless post installation and removal
- Designed with no metal to metal contact to eliminate any rattle or corrosion issues
- Clip design prevents unintentional detachment without requiring bulky or clumsy locking mechanisms to manipulate
- Provides a solid, secure and centered fit and feel
- Bases available in a variety of shapes, sizes and finishes in either stainless steel or ecoated mild steel material
- Posts available in a variety of lengths and gas rise functions in either stainless steel or anodized aluminum