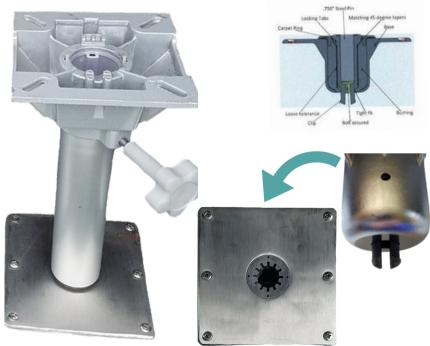

- Available as a non-locking ABYC rated "B" or a locking ABYC rated "AP"
- 2 point contact design to provide positive wobble control while allowing effortless post installation and removal
- Designed with no metal to metal contact to eliminate any rattle or corrosion issues
- Clip design prevents unintentional detachment without requiring bulky or clumsy locking mechanisms to manipulate
- Provides a solid, secure and centered fit and feel
- Bases available in a variety of shapes, sizes and finishes in either stainless steel or ecoated mild steel material
- Posts available in a variety of lengths and gas rise functions in either stainless steel or anodized aluminum