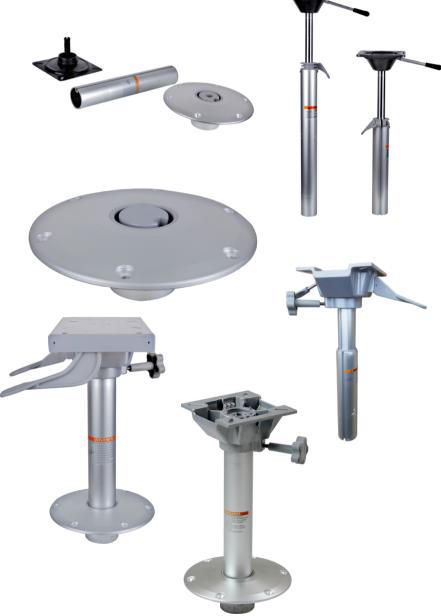

## **POSI-POST** REMOVABLE PEDESTAL SYSTEM

Providing maximum flexibility and stability.

Helping deliver the boating experience your brand deserves.

www.forestarindustries.com

- 9" diameter base with unique machined bushing for reduced movement and increased stability
- Anodized base and post components for maximum corrosion protection
- Keyed 2 3/8" post eliminates rotational movement while allowing easy installation/ removal-standard size allows multiple seat mount options
- Custom configurations available.
- Popular configurations listed below:
  - **380015-1** = 9" anodized base
  - **380015** = pedestal kit w/ 9" base, non locking swivel, 15" post
  - **380115-L** = pedestal kit
    w/9" base, locking
    slide/swivel, 15" post
  - **380715HL** = 9" base, 15" post, Hi-Lo 7"x7" seat swivel
  - **380901** = power rise pedestal, 14" to 20" height adj.
  - **380902** = power rise pedestal, 22" to 28" height adj.