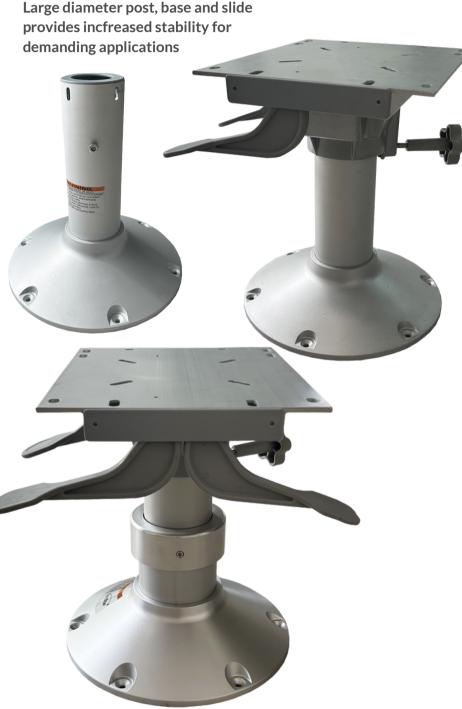

## HEAVY DUTY PEDESTAL SYSTEMS

Helping deliver the boating experience your brand deserves.

www.forestarindustries.com

Building upon our popular 2 7/8" pedestals systems, foreStar has added additional base, post and slide support to create the ultimate heavy duty pedestal system. Features include:

- Fixed height pedestals have a 3.4" heavy walled anodized post for superior stregnth
- Adjustable pedestals have a 4" outer post, with a 3.4" inner post for stability and adjustability
- Slide decks have been widened to provide additional support to mount large chairs
- Various heights, adjustability and slide/ swivel options available