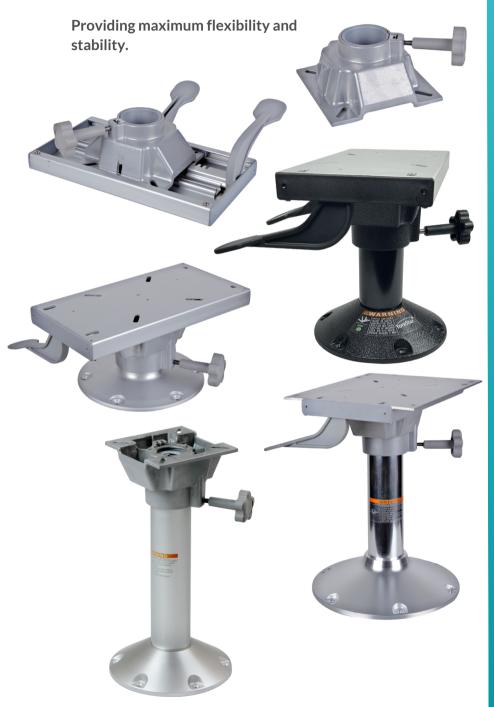

## foreStar

- Meets all applicable ABYC H-3<sup>\*</sup> requirements
- Utilizes smooth thick-wall 2-7/8' anodized aluminum tube for maximum strength and corrosion resistance
- Pedestals available in various heights and base styles including low profile 9", standard 9" and 12"
- Available in a variety of finishesclear anodized, bright dip anodized or black hard-coat anodized
- Seat mounts available in multiple configurations including locking & non-locking swivels, as well as locking and non-locking slide/ swivels
- All swivel and slide/ swivel mounts include machined bushings for wobble free operation
- Slide/ swivel units provide 5" of smooth fore and aft travel using exclusive center rail design
- Positive stop versions available to limit rotational movement to eliminate potential contact between seat and engine controls also available