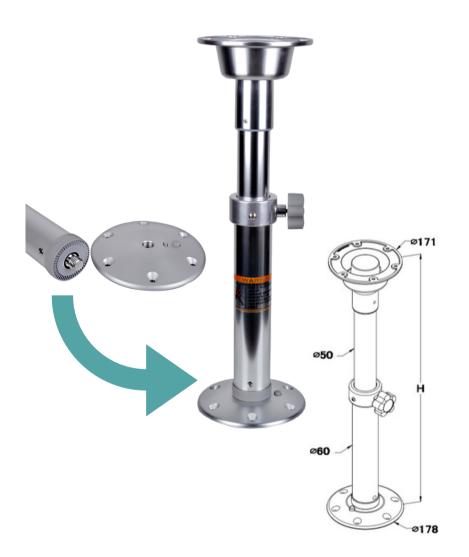

## ADJUSTABLE & REMOVABLE TABLE SYSTEM

Providing maximum flexibility and stability.

Helping deliver the boating experience your brand deserves.

www.forestarindustries.com

System combines the security/ stability of a positive locking system with effortless take down for storage-all while allowing the end user to easily adjust from lounge height to standard table height.

- Post is infinitely adjustable from a height of 27" down to 19 3/4" using a non-marring tension knob
- Unique bushing design allows effortless height adjustments
- Available in a variety of finishesclear anodized, bright dip anodized or black hard-coat anodized for maximum corrosion resistance
- Above deck base is attractive and unobtrusive while table unit is stowed