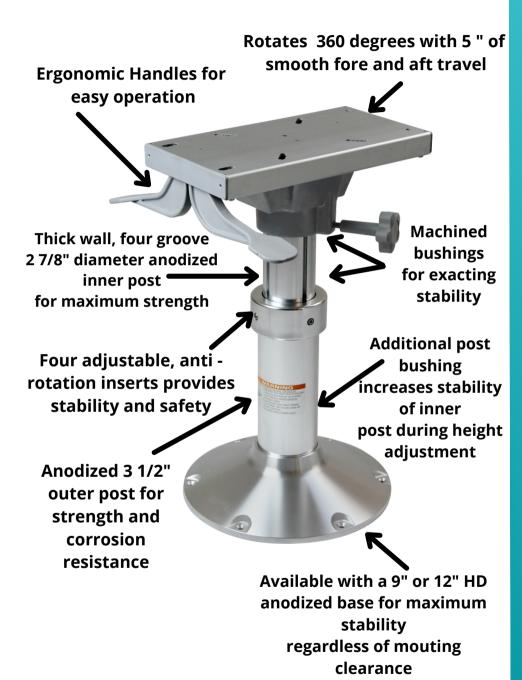

## POWER RISE-ADJUSTABLE PEDESTALS

Providing maximum flexibility and stability.

Helping deliver the boating experience your brand deserves.

www.forestarindustries.com

- Ergonomically designed handles for easy operation
- Machined bushings and keyed slides to eliminate rotational movement
- Additional inner post supports to eliminate motion during height adjustment
- Available in a variety of finishesclear anodized, bright dip anodized or black hard-coat anodized
- Custom configurations available.
- Popular configurations listed below:
  - 185410-LAWOM = 2-7/8",
    9" base, 10"-12", locking
    slide/swivel, clear anodized
  - 185501-LAWOM = 2-7/8",
    9" base, 12"-16", locking
    slide/swivel, clear anodized
  - 186501-LAWOM = 2-7/8",
    12" base, 12"-16", locking
    slide/swivel, clear anodized